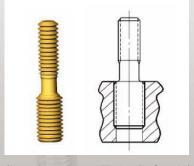

## Straight and Stepped Studs

Straight and stepped studs are designed for minimum boss applications. The studs provide a lightweight, free running steel thread and are locked in place by an interference or tight fit with the tapped thread. Manufactured in alloy steel materials with cad plate finish. Some configurations are available with wrench flats on nut end thread area. Also available in various lengths of engagement.

(Interference or Tight-fit Studs)