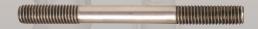

## Straight and Stepped Studs

Straight and stepped studs are designed for minimum boss applications. The studs provide a lightweight, free running steel thread and are locked in place by an interference or tight fit with the tapped thread. Manufactured in alloy steel materials with cad plate finish. Some configurations are available with wrench flats on nut end thread area. Also available in various lengths of engagement.

(Interference or Tight-fit Studs)